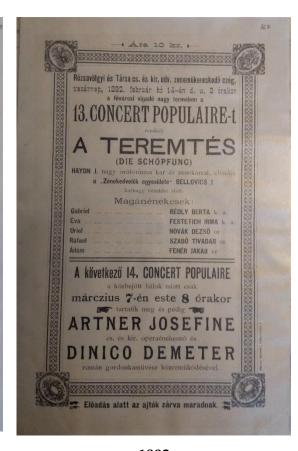

### Performances of the Budapest Music Lovers' Association

1886 Händel: Messiah

1887 Haydn: The Seasons

1892 Haydn: The Creation