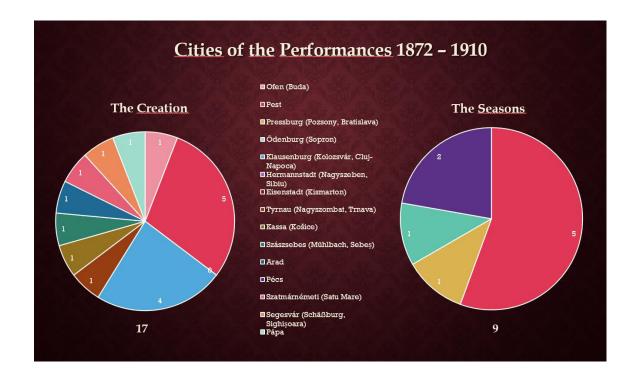

#### **NUMBER OF PERFORMANCES**

1872 - 1911

|    | THE CREATION |    |    |    |    |    |    |    |      |    |    |    |    |    |    |    |    |    |      |     |     |    |    |    |    |    |    |    |      |    |    |    |    |    |    |    |    |    |    |      |
|----|--------------|----|----|----|----|----|----|----|------|----|----|----|----|----|----|----|----|----|------|-----|-----|----|----|----|----|----|----|----|------|----|----|----|----|----|----|----|----|----|----|------|
|    | 1            |    |    | 2  |    |    |    |    |      |    |    | 2  | 4  |    |    |    |    |    |      |     | 1   |    |    |    |    | 1  |    |    |      |    | 1  | 1  |    |    | 1  | 1  |    | 1  |    | 1    |
| 18 | 72           | 73 | 74 | 75 | 76 | 77 | 78 | 79 | 1880 | 81 | 82 | 83 | 84 | 85 | 86 | 87 | 88 | 89 | 1890 | 91  | 92  | 93 | 94 | 95 | 96 | 97 | 98 | 99 | 1900 | 01 | 02 | 03 | 04 | 05 | 06 | 07 | 08 | 09 | 10 | 1911 |
|    |              |    |    |    |    |    |    |    |      |    | 1  |    |    |    |    | 1  | 1  |    |      | 1   |     |    |    |    | 1  |    | 2  |    | 2    |    |    |    |    |    |    |    |    |    |    |      |
|    |              |    |    |    |    |    |    |    |      |    |    |    |    |    |    |    |    |    | THE  | SEA | ASC | NS | 1  |    |    |    |    |    |      |    |    |    |    |    |    |    |    |    |    |      |