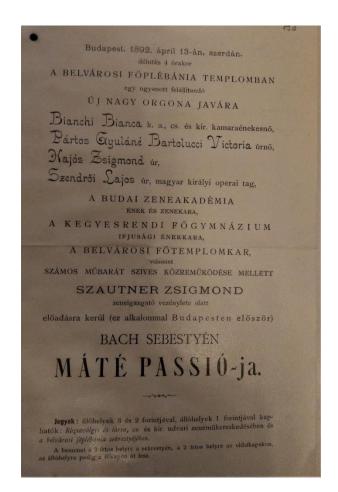

## Performance of the Buda Academy of Music

1892

J.S. Bach: St. Matthew-Passion (first time in Budapest)