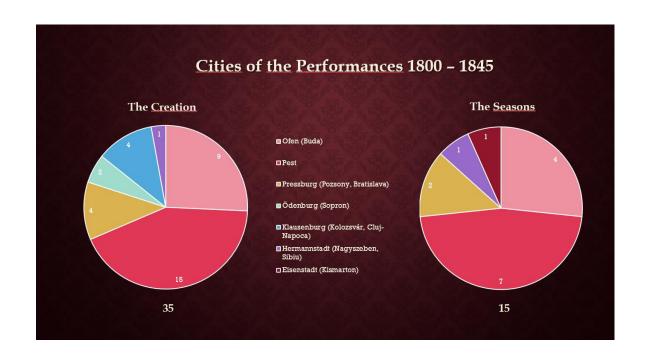

#### **NUMBER OF PERFORMANCES**

1800 - 1845

|      | THE CREATION |    |    |    |    |    |    |    |    |      |    |    |    |    |    |    |    |    |    |      |    |     |     |     |    |    |    |    |    |      |    |    |    |    |    |    |    |    |    |      |    |    |    |    |    |
|------|--------------|----|----|----|----|----|----|----|----|------|----|----|----|----|----|----|----|----|----|------|----|-----|-----|-----|----|----|----|----|----|------|----|----|----|----|----|----|----|----|----|------|----|----|----|----|----|
| 4    | 2            |    | 1  | 3  | 3  |    | 2  |    | 4  |      | 3  |    |    | 2  |    |    |    |    |    |      |    | 1   |     |     | 1  |    |    |    |    |      |    |    |    | 1  | 1  | 1  |    | 1  | 2  | 1    | 1  |    |    |    | 1  |
| 1800 | 01           | 02 | 03 | 04 | 05 | 06 | 07 | 08 | 09 | 1810 | 11 | 12 | 13 | 14 | 15 | 16 | 17 | 18 | 19 | 1820 | 21 | 22  | 23  | 24  | 25 | 26 | 27 | 28 | 29 | 1830 | 31 | 32 | 33 | 34 | 35 | 36 | 37 | 38 | 39 | 1840 | 41 | 42 | 43 | 44 | 45 |
|      |              | 3  |    |    | 1  | 1  |    | 2  |    |      | 1  |    |    |    |    |    |    |    |    |      |    | 1   |     |     |    |    |    |    | 1  |      |    |    |    | 1  |    |    | 2  |    |    | 1    |    |    |    |    | 1  |
|      |              |    |    |    |    |    |    |    |    |      |    |    |    |    |    |    |    |    |    | Т    | HE | SEA | ASC | ONS |    |    |    |    |    |      |    |    |    |    |    |    |    |    |    |      |    |    |    |    |    |